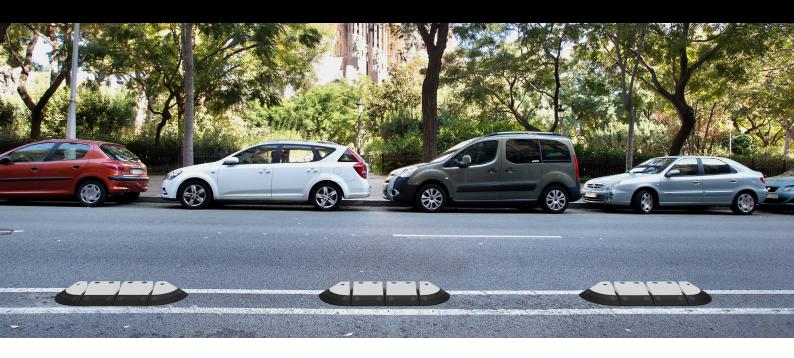

# Zipper<sup>®</sup> Zero

Modular system to segregate traffic flows.

# Zipper® configurations.

**BAAB CONFIGURATION** 

A: 1120 mm (recommended distance between sets).

**CORNER RADII** Easily creates safe intersections.

**AA CONFIGURATION** 

A: 560 mm (recommended distance between sets).