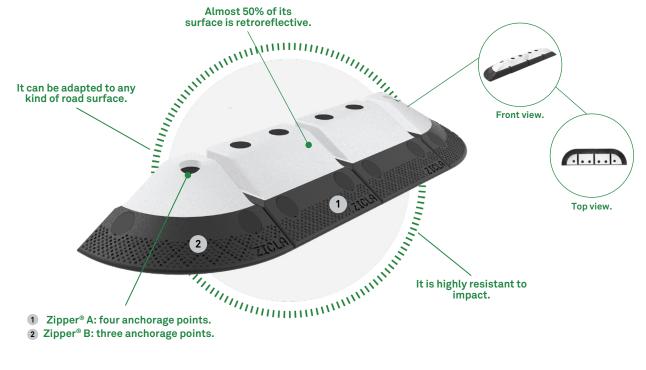

# **ZICLA**°



# Zipper<sup>®</sup> Zero

Modular system to segregate traffic flows.



















# Zipper® configurations.



**BAAB CONFIGURATION** 

A: 1120 mm (recommended distance between sets).



**CORNER RADII** Easily creates safe intersections.



**AA CONFIGURATION** 

A: 560 mm (recommended distance between sets).



MINI ROUNDABOUT Builds roundabouts quickly for safe intersections.

# Surface painting customization.





## Made in.

1st year of production. 2020

#### Awards. Finalist



### Certificates.

"Design for all, good practice"



#### Ecolabels.

Blue Angel of the material



### Design registration.

003654680-0001/0002

China

201730280266-0 201730280265-5

United States Copyright VA 2-125-281

United States Design Patent US D842,683 S US D854,956