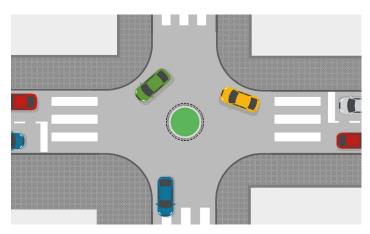

# **ZICLA**°



# Zipper<sup>®</sup> Zero

Modular system to segregate traffic flows.



















# Zipper® configurations.



**BAAB CONFIGURATION** 

A: 1120 mm (recommended distance between sets).



**CORNER RADII** Easily creates safe intersections.



**AA CONFIGURATION** 

A: 560 mm (recommended distance between sets).



MINI ROUNDABOUT Builds roundabouts quickly for safe intersections.

# Surface painting customization.





## Made in.

1st year of production. 2020

#### Awards. Finalist



### Certificates.

"Design for all, good practice"



#### Ecolabels.

Blue Angel of the material



### Design registration.

003654680-0001/0002

China

201730280266-0 201730280265-5

United States Copyright VA 2-125-281

United States Design Patent US D842,683 S US D854,956