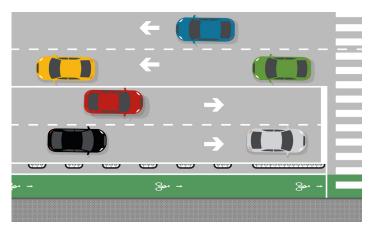

# Zipper® configurations.

**BAAB CONFIGURATION** 

A: 1120 mm (recommended distance between sets).

**CORNER RADII** Easily creates safe intersections.

**AA CONFIGURATION** 

A: 560 mm (recommended distance between sets).