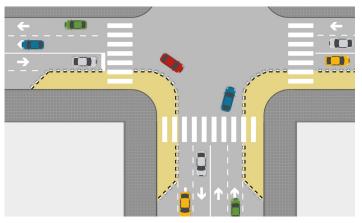

# **ZICLA**°



# Zipper<sup>®</sup> Zero

Modular system to segregate traffic flows.



















# Zipper® configurations.



**BAAB CONFIGURATION** 

A: 1120 mm (recommended distance between sets).



**CORNER RADII** Easily creates safe intersections.



**AA CONFIGURATION** 

A: 560 mm (recommended distance between sets).



MINI ROUNDABOUT Builds roundabouts quickly for safe intersections.

# Surface painting customization.





## Made in.

1st year of production. 2020

#### Awards. Finalist



### Certificates.

"Design for all, good practice"



#### Ecolabels.

Blue Angel of the material



### Design registration.

003654680-0001/0002

China

201730280266-0 201730280265-5

United States Copyright VA 2-125-281

United States Design Patent US D842,683 S US D854,956