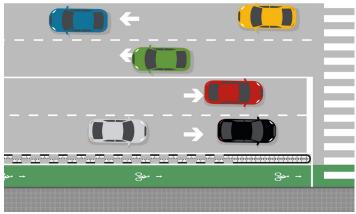

# Zipper® configurations.

**BAAB CONFIGURATION** 

A: 1120 mm (recommended distance between sets).

**CORNER RADII** Easily creates safe intersections.

**AA CONFIGURATION** 

A: 560 mm (recommended distance between sets).